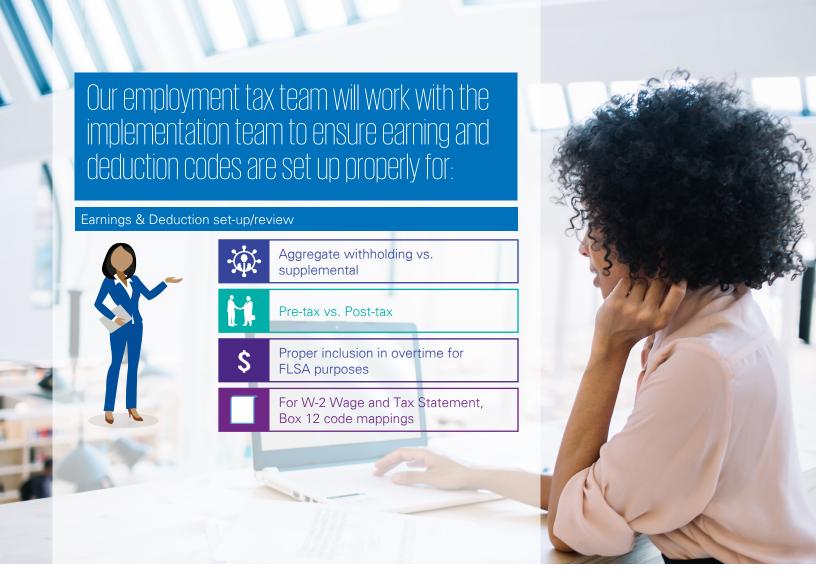

# **Employment tax spotlight**

The Employment tax practice partners with the Advisory practice to provide guidance on a variety of employment tax matters that should be analyzed during any payroll system implementation.

Our employment tax group can add value in all aspects of the implementation process with our three phased approach: